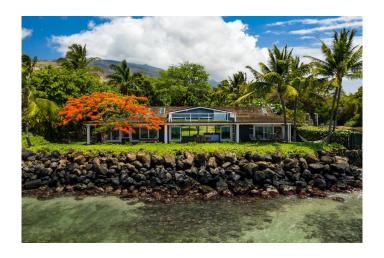

# \$2,933,006 - 210 Hauoli St, Maalaea

MLS® #400843

### \$2,933,006

2 Bedroom, 2.00 Bathroom, 1,900 sqft Residential on 1 Acres

N/A, Maalaea, HI

Sold before list.

Built in 1942

### **Essential Information**

MLS® # 400843

Sale Price \$2,933,006

Bedrooms 2

Bathrooms 2.00

Square Footage 1,900

Acres 0.84

Year Built 1942

Type Residential

Sub-Type SF w/Det Ohana or Cottage

Status Closed

# **Community Information**

Address 210 Hauoli St

Area Maalaea

Subdivision N/A

City Maalaea

State HI

Zip Code 96793

# **Amenities**

View Mountain/Ocean

Is Waterfront Yes

Waterfront Ocean Front

#### Interior



Interior Features Ceiling Fan(s), Furnished, Inventory, Linens, TV Cable

Appliances Dishwasher, Disposal, Dryer, Microwave, Range, Refrigerator, Washer

Cooling Central Air

**Exterior** 

Lot Description Level

### **Additional Information**

Date Listed January 12th, 2024

Days on Market 122

Zoning Apartment District

## **Listing Details**

Listing Office Compass

Listings provided courtesy of the REALTORS® Association of Maui. This information is believed to be accurate. It has been provided by sources other than the Realtors Assoc. of Maui and should not be relied upon without independent verification. You should conduct your own investigation and consult with appropriate professionals to determine the accuracy of the information provided and to answer any questions concerning the