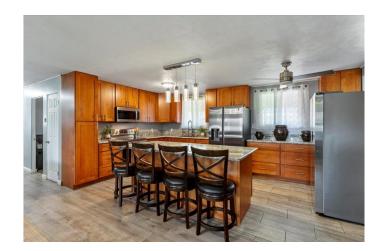

### \$990,000

3 Bedroom, 2.00 Bathroom, 1,050 sqft Residential on 0 Acres

N/A, Kahului, HI

Have you been searching for a move-in-ready, single-level home in Central Maui, that doesn't have an HOA? Look no further than 56 Polani St! This 3 bedroom, 2 bath home sits on a generous 8,332 sqft leveled, corner lot, that's fully fenced and zoned R-2. Ideal, for anyone with a vision to extend the current living space, add a second dwelling or simply enjoy having a large, leveled, yard - the sky is the limit! Recently renovated in 2021, this home showcases an "open-concept" living space, embellished with a tastefully updated kitchen. New granite counter tops, kitchen cabinets and silent-close drawers, stainless sink w/ pull-down commercial faucet, a stainless steel trio of new Samsung appliances, an extra large granite island and a stunning chrome LED pendant light fixture, create the perfect space for entertaining family and friends! You'll also find dual-pane windows, updated flooring throughout the home, beautifully tiled bathrooms with convenient walk-in showers; and a recently painted interior/exterior. Contact your favorite Realtor to schedule a showing!