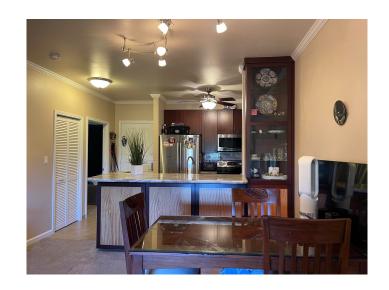

## \$605,000

2 Bedroom, 1.50 Bathroom, 751 sqft Residential on 12 Acres

Hoolea Terrace at Kehalan, Wailuku, HI

Welcome to Ho'olea Terrace apartment 1903 in the highly sought after neighborhood of Kehalani. Nestled near the West Maui mountains in Wailuku this single story 2 bedroom 1.5 bath unit offers ocean and Haleakala views, Stainless steel appliances, Granite countertops, two parking stalls and is Pet friendly. This unit is perfectly located towards the end of Hoowaiwai St and Pu'u kukui school and is in close proximity to shopping, dining, medical facilities, parks and walking sidewalks. Call your favorite realtor to make an appointment.

#### Interior

Interior Features Ceiling Fan(s), TV Cable

Appliances Dishwasher, Disposal, Dryer, Microwave, Range, Refrigerator, Washer