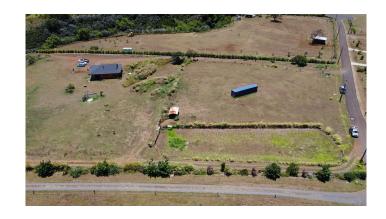

### \$557,000

0 Bedroom, 0.00 Bathroom, Land on 5 Acres

Kauhikoa Farms, Haiku, HI

This is lot B of a CPR'd property. This vacant lot is 1.471 Acre and is located in the highly desired gated subdivision of Kauhikoa Farms. There are a few easements for access, utilities, and a drainage basin but you must come and see for yourself how wonderful this lot is and let your mind run with all the agricultural possibilities. No water meter installed on property, however, Private water and meters available through Haiku Town Water Association. Please consult with the Maui County Planning department for additional information on what can be built. Shown by appointment only.