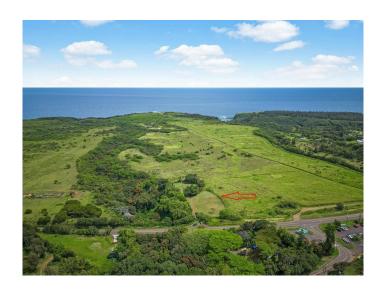

## \$429,000

0 Bedroom, 0.00 Bathroom, Land on 1 Acres

N/A, Haiku, HI

Nearly a half an acre of vacant, very private land, on the ocean side of Hana Hwy. Easy access to the parcel with nice, gently sloping land that will be easy to build on. Just five minutes to world class surfing and windsurfing at Hookipa Beach Park. Convenient location - close to Haiku and Paia towns with their shops and restaurants. This is the main house portion of a CPR including 0.463 acres. See MLS # 398671 which is Unit B (cottage portion) which can be sold together with this Unit A. Call your favorite agent and set up your own private showing. Easy to Show!

### **Exterior**

Lot Description Gentle Slope