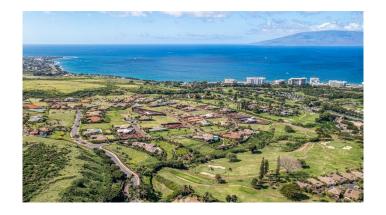

# \$1,900,000 - 64 Anapuni Loop, Unit 4, Kaanapali

MLS® #398364

**\$1,900,000**0 Bedroom, 0.00 Bathroom, Land on 1 Acres

Lanikeha Phase I, Kaanapali, HI

64 Anapuni Loop is a rare, nearly one-acre lot (.92 acres) located in Phase 1 of Lanikeha, a double-gated, meticulously maintained community within the Ka'anapali Golf Estates. The lot sits directly on the golf course, so you'll always have a gorgeous green landscape outside your window and unobstructed ocean views! This is a dream location for your Hawaii dream home! 64 Anapuni offers incredible views of the blue Pacific and the islands of Lana'i and Moloka'i due to the elevation. Photos and videos do not convey the beauty of the setting; sunsets are captivating! Lanikeha owners also enjoy access to a fabulous community clubhouse with a gym, billiards, and a beautiful pool. You will enjoy an ideal location in Lanikeha. You have golf-cart access to the Ka'anapali Resort; Ka'anapali is home to one of the world's most famous beaches, as well as fantastic restaurants and shopping. Also, the galleries and entertainment options of Lahaina Town and the world-famous golf courses of Kapalua are easily accessible. Learn more about this incredible opportunity to build your dream home on a fabulous lot in one of West Maui's most in-demand communities!