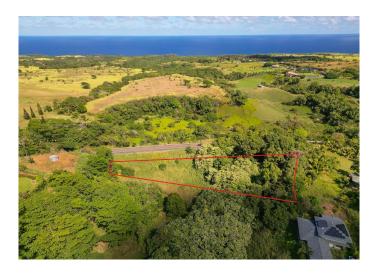

#### N/A, Haiku, HI

Nearly an acre and a half of vacant land in Haiku's amazing climate. Live Green and off grid. Conveniently located off Hana Hwy. with quick access to the surf at world-class Hookipa Beach Park, shops and restaurants in Haiku and Paia towns. No CC&Rs and not subject to Special Management Area regulations. Consider purchasing along with the adjacent land listed separately as MLS # 397819 and create a great homestead. Great pricing for the great Maui life! Call your favorite agent and book a private tour.