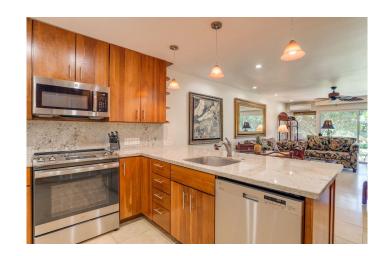

## \$580,000

1 Bedroom, 1.00 Bathroom, 700 sqft Residential on 4 Acres

Kahana Sunset, Napili/Kahana/Honokowai, HI

This spacious 1 bedroom 1 bathroom condo has an open floor plan with travertine floors throughout, a queen sofa sleeper in the living room and beautiful granite countertops, stainless steel appliances and custom wood cabinets in the kitchen. The extra large bedroom has a king size bed and a walk in closet. The bathroom has a gorgeous walk in shower. Stay cool with split A/C's in the living room and bedroom. Begin your day with a cup of coffee or an afternoon beverage on your covered lanai. Kahana Sunset's tropical grounds have a pool to relax in and several barbecues to enjoy Maui grilling. The location of Kahana Sunset is ideal. A short drive to the north is Kapalua and a short drive to the south is Kaanapali/Lahaina. Conveniently located to restaurants and shopping. This condo is in a successful managed short term rental program with future bookings.

#### Interior

Interior Features Ceiling Fan(s), Furnished, Inventory, Kitchen Ware, TV Cable

Appliances Dishwasher, Disposal, Dryer, Microwave, Range, Refrigerator, Washer