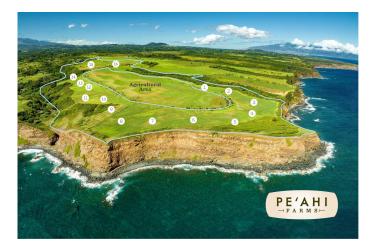

#### Pe'ahi Farms, Haiku, HI

Lot 4 at Pe†ahi Farms is an oceanfront parcel on Opana Point. This 2.69-acre parcel offers breathtaking views of Pacific Ocean and Haleakala. Careful planning integrates just 16 custom estate sites centered around agricultural open space. Lots 1, 2, 3, 7, 8, 12, and 15 have sold, Lots 5, 6 and 10 are under contract, and Lot 4 is one of just six remaining lots. Set atop 130 ft. bluffs at Opana Point, at the northernmost point of Maui's North Shore, these shovel ready building sites are ready to be built upon. Each lot has the SMA approval for building within the building envelope. With multiple options such as building a house and cottage, just a house, or starting with a small footprint (and budget) you could build the cottage first. The community takes its name from the nearby big wave surf break commonly called Jaws, whose Hawaiian place name is Peâ€~ahi, meaning wave. Pe†ahi Farms offers sweeping views of the Pacific Ocean, upcountry Maui and the slopes of Haleakala, the West Maui Mountains, the island of Molokai, and the rugged coastline that hugs the winding Road to Hana. The breezy bluff property, cooled by prevailing trade winds, gently slopes and undulates, enhancing views and privacy by design – each home site is purposefully chosen to maximize both.